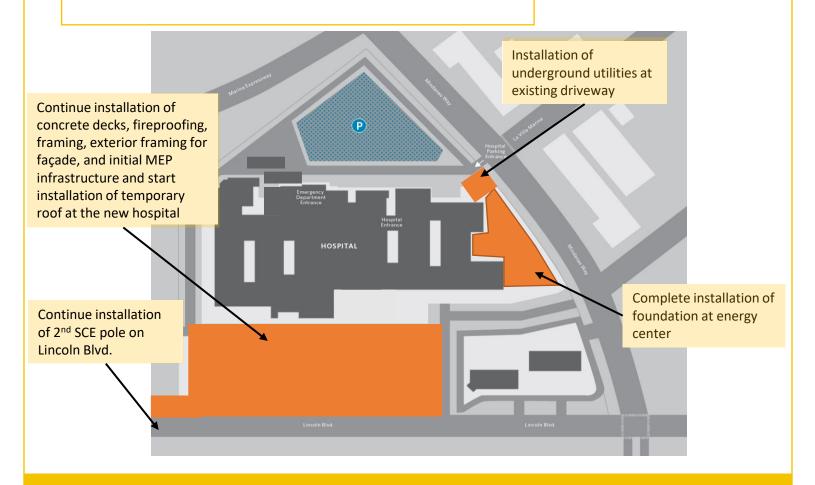

## What to Expect

Construction will continue to progress in the previously started areas around the hospital as highlighted below. Construction hours will continue to be Monday–Saturday, 8 a.m.-5 p.m.

#### Work will include:

- Continued installation of concrete decks, fireproofing, exterior framing for building façade system, and mechanical, engineering and plumbing (MEP) infrastructure.
- Start installation of temporary roof at the new hospital.
- Completing installation of foundation at the energy center.
- Continued installation of 2<sup>nd</sup> SCE pole on Lincoln Blvd.
- Installation of underground utilities at the existing driveway.